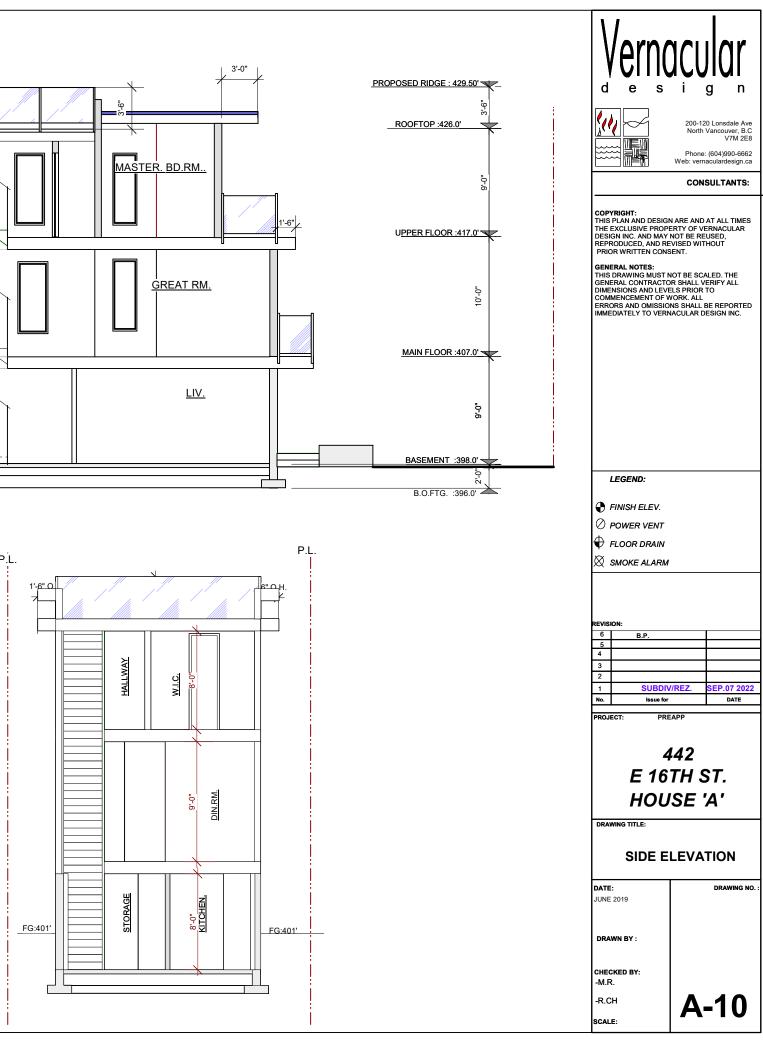

**SECTION BB** 

| -0"             | Vernacular<br><sup>d</sup> e s i g n                                                                                                                                                                                                                                                                                                                                                                                                                  |
|-----------------|-------------------------------------------------------------------------------------------------------------------------------------------------------------------------------------------------------------------------------------------------------------------------------------------------------------------------------------------------------------------------------------------------------------------------------------------------------|
|                 | 200-120 Lonsdale Ave<br>North Vancouver, B.C<br>V7M 2E8<br>Phone: (604)990-6662<br>Web: vernaculardesign.ca                                                                                                                                                                                                                                                                                                                                           |
| -0"             | COPYRIGHT:<br>THIS PLAN AND DESIGN ARE AND AT ALL TIMES<br>THE EXCLUSIVE PROPERTY OF VERNACULAR<br>DESIGN INC. AND MAY NOT BE REUSED,<br>REPRODUCED, AND REVISED WITHOUT<br>PRIOR WRITTEN CONSENT.<br>GENERAL NOTES:<br>THIS DRAWING MUST NOT BE SCALED. THE<br>GENERAL CONTRACTOR SHALL VERIFY ALL<br>DIMENSIONS AND LEVELS PRIOR TO<br>COMMENCEMENT OF WORK. ALL<br>ERRORS AND OMISSIONS SHALL BE REPORTED<br>IMMEDIATELY TO VERNACULAR DESIGN INC. |
| BACKYARD:405.0' |                                                                                                                                                                                                                                                                                                                                                                                                                                                       |
| SECTION AA      | LEGEND:<br>FINISH ELEV.     POWER VENT     FLOOR DRAIN     SMOKE ALARM                                                                                                                                                                                                                                                                                                                                                                                |
|                 | B.P.           6         B.P.           5                                                                                                                                                                                                                                                                                                                                                                                                             |
|                 | 442<br>E 16TH ST.<br>HOUSE 'B'                                                                                                                                                                                                                                                                                                                                                                                                                        |
|                 | SIDE ELEVATION DATE: DRAWING NO. : JUNE 2019                                                                                                                                                                                                                                                                                                                                                                                                          |
|                 | DRAWN BY :<br>CHECKED BY:<br>-M.R.                                                                                                                                                                                                                                                                                                                                                                                                                    |
|                 | -R.CH<br>scale: A-11                                                                                                                                                                                                                                                                                                                                                                                                                                  |