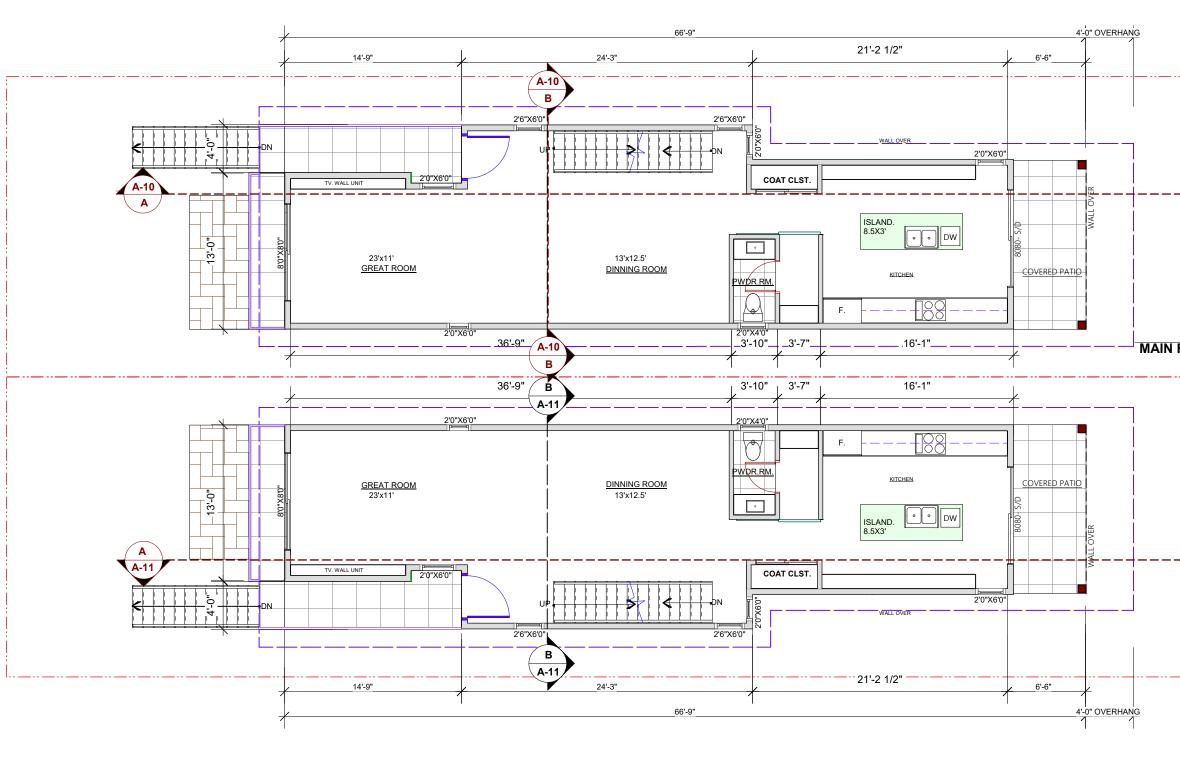

#### ARCHITECTURAL DRAWINGS [24X36 Format]

A-00 COVER PAGE A-01 SITE PLAN FOR BOTH LOTS A-02 FLOOR PLANS - BASEMENT BOTH LOTS A-03 FLOOR PLANS – MAIN BOTH LOTS A-04 FLOOR PLANS – UPPER BOTH LOTS A-05 ROOF PLANS – BOTH LOTS A-06 FRONT & REAR ELEVATIONS -LOT A A-07 FRONT & REAR ELEVATIONS -LOT B A-08 EAST & WEST ELEVATIONS - LOT A A-09 EAST & WEST ELEVATION - LOT B A-10 BUILDING SECTIONS – LOT A A-11 BUILDING SECTIONS - LOT B A-12 GARAGES BOTH LOTS – PLANS A-13 GARAGES BOTH LOTS – PLANS A-14 STREET ELEVATIONS L-01 LANDSCAPE PLAN

MAIN FLOOR

|                      |                                                                                                                                                                                                  | 200-120 Lonsdale Ave<br>North Vancouver, B.C<br>V7M 2E8<br>Phone: (604)990-6662<br>Web: vernaculardesign.ca |
|----------------------|--------------------------------------------------------------------------------------------------------------------------------------------------------------------------------------------------|-------------------------------------------------------------------------------------------------------------|
|                      |                                                                                                                                                                                                  | CONSULTANTS:                                                                                                |
|                      | THE EXCLUSIVE PROPI<br>DESIGN INC. AND MAY<br>REPRODUCED, AND RE<br>PRIOR WRITTEN CONS<br>GENERAL NOTES:<br>THIS DRAWING MUST I<br>GENERAL CONTRACTO<br>DIMENSIONS AND LEVE<br>COMMENCEMENT OF V | EVISED WITHOUT<br>SENT.<br>NOT BE SCALED. THE<br>DR SHALL VERIFY ALL<br>ELS PRIOR TO<br>VORK. ALL           |
| A-10<br>A            | ERRORS AND OMISSIO                                                                                                                                                                               | NS SHALL BE REPORTED                                                                                        |
|                      |                                                                                                                                                                                                  |                                                                                                             |
|                      | LEGEND:                                                                                                                                                                                          |                                                                                                             |
|                      | FINISH ELEV.                                                                                                                                                                                     |                                                                                                             |
| 004.0 SO ET          |                                                                                                                                                                                                  |                                                                                                             |
| 904.0 SQ.FT<br>FLOOR |                                                                                                                                                                                                  |                                                                                                             |
|                      | SMOKE ALARM                                                                                                                                                                                      |                                                                                                             |
|                      |                                                                                                                                                                                                  |                                                                                                             |
|                      | REVISION:                                                                                                                                                                                        |                                                                                                             |
|                      | 5                                                                                                                                                                                                |                                                                                                             |
|                      | 4 3                                                                                                                                                                                              |                                                                                                             |
|                      | 2<br>1 SUBDIV                                                                                                                                                                                    | /REZ. SEP.07 2022                                                                                           |
|                      | No. Issue for                                                                                                                                                                                    |                                                                                                             |
|                      | PROJECT: PRE                                                                                                                                                                                     | EAPP                                                                                                        |
| A<br>A-11            |                                                                                                                                                                                                  | 142<br>TH ST.                                                                                               |
|                      | DRAWING TITLE:                                                                                                                                                                                   |                                                                                                             |
|                      |                                                                                                                                                                                                  | OOR PLANS                                                                                                   |
|                      | DATE:<br>JUNE 2019                                                                                                                                                                               | DRAWING NO. :                                                                                               |
|                      | DRAWN BY :                                                                                                                                                                                       |                                                                                                             |
| 904.0 SQ.FT          | CHECKED BY:<br>-M.R.                                                                                                                                                                             |                                                                                                             |
|                      | -R.CH                                                                                                                                                                                            | <b>A-03</b>                                                                                                 |
|                      | SCALE:                                                                                                                                                                                           |                                                                                                             |
|                      |                                                                                                                                                                                                  |                                                                                                             |