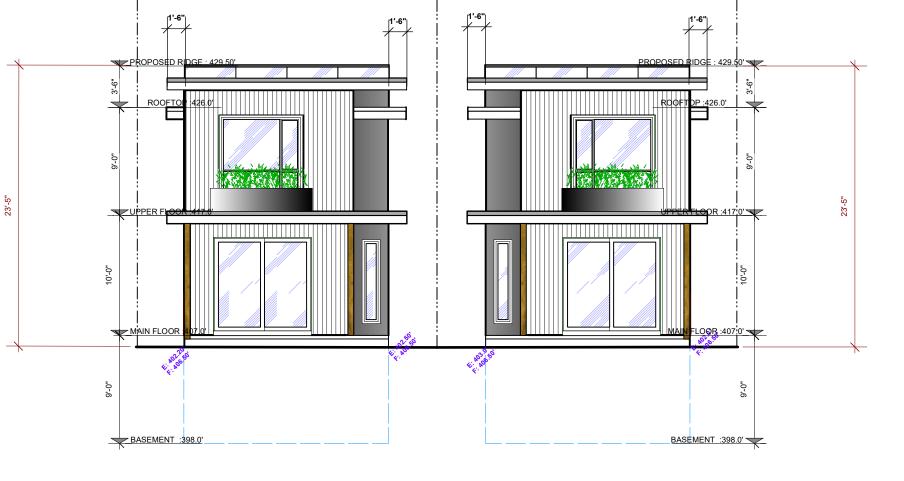

# FRONT ELEVATIONS

| _                                                                                                                                                                                                     |                                                                                                                                         |
|-------------------------------------------------------------------------------------------------------------------------------------------------------------------------------------------------------|-----------------------------------------------------------------------------------------------------------------------------------------|
|                                                                                                                                                                                                       |                                                                                                                                         |
|                                                                                                                                                                                                       | 200-120 Lonsdale Ave<br>North Vancouver, B.C<br>V7M 2E8<br>Phone: (604)990-6662<br>Web: vernaculardesign.ca                             |
|                                                                                                                                                                                                       | CONSULTANTS:                                                                                                                            |
| THE EXCLUSIVE PROPE<br>DESIGN INC. AND MAY I<br>REPRODUCED, AND RE<br>PRIOR WRITTEN CONS<br>GENERAL NOTES:<br>THIS DRAWING MUST N<br>GENERAL CONTRACTO<br>DIMENSIONS AND LEVE<br>COMMENSIONS AND LEVE | NOT BE REUSED,<br>VISED WITHOUT<br>ENT.<br>IOT BE SCALED. THE<br>R SHALL VERIFY ALL<br>LS PRIOR TO<br>/ORK. ALL<br>NS SHALL BE REPORTED |
|                                                                                                                                                                                                       |                                                                                                                                         |
| LEGEND:                                                                                                                                                                                               |                                                                                                                                         |
| 6         B.P.           5         -           4         -           3         -           2         -           1         SUBDI           No.         Issue for           PROJECT:         PRE       | DATE                                                                                                                                    |
| E 16                                                                                                                                                                                                  | 42<br>TH ST.                                                                                                                            |
| FRONT E                                                                                                                                                                                               | LEVATIONS                                                                                                                               |
| DATE:<br>JUNE 2019                                                                                                                                                                                    | DRAWING NO. :                                                                                                                           |
| DRAWN BY :                                                                                                                                                                                            |                                                                                                                                         |
| CHECKED BY:<br>-M.R.<br>-R.CH<br>SCALE:                                                                                                                                                               | A-06                                                                                                                                    |

REAR ELEVATIONS

|                                                                            | /erna                                                                                                                                                                                                                                              | CU                                                                                      | lar                                                                             |
|----------------------------------------------------------------------------|----------------------------------------------------------------------------------------------------------------------------------------------------------------------------------------------------------------------------------------------------|-----------------------------------------------------------------------------------------|---------------------------------------------------------------------------------|
| d                                                                          | e s                                                                                                                                                                                                                                                |                                                                                         | g n                                                                             |
|                                                                            |                                                                                                                                                                                                                                                    | North<br>Phone:                                                                         | 0 Lonsdale Ave<br>Vancouver, B.C<br>V7M 2E8<br>(604)990-6662<br>aculardesign.ca |
|                                                                            |                                                                                                                                                                                                                                                    |                                                                                         | SULTANTS:                                                                       |
| THIS<br>THE<br>DESI<br>REPI<br>PRIC<br>GENI<br>THIS<br>GENI<br>DIME<br>COM | YRIGHT:<br>PLAN AND DESIG<br>EXCLUSIVE PROP<br>GN INC. AND MAY<br>RODUCED, AND RI<br>ROWRITTEN COM<br>RERAL NOTES:<br>DRAWING MUST<br>ERAL CONTRACT(<br>INSIONS AND LEV<br>MENCEMENT OF I<br>MENCEMENT OF I<br>ORS AND OMISSIC<br>EDIATELY TO VERI | ERTY OF VE<br>NOT BE RE<br>EVISED WIT<br>SENT.<br>NOT BE SCA<br>DR SHALL V<br>ELS PRIOR | ERNACULAR<br>USED,<br>HOUT<br>NLED. THE<br>ERIFY ALL<br>TO                      |
|                                                                            |                                                                                                                                                                                                                                                    |                                                                                         |                                                                                 |
|                                                                            | LEGEND:                                                                                                                                                                                                                                            |                                                                                         |                                                                                 |
| Ø<br>₽                                                                     | FINISH ELEV.<br>POWER VENT<br>FLOOR DRAIN<br>SMOKE ALARM                                                                                                                                                                                           | ,                                                                                       |                                                                                 |
| REVIS                                                                      | ION•                                                                                                                                                                                                                                               |                                                                                         |                                                                                 |
| 6                                                                          | B.P.                                                                                                                                                                                                                                               |                                                                                         |                                                                                 |
| 4                                                                          |                                                                                                                                                                                                                                                    |                                                                                         |                                                                                 |
| 3                                                                          |                                                                                                                                                                                                                                                    |                                                                                         |                                                                                 |
| 1                                                                          | SUBDI                                                                                                                                                                                                                                              | V/REZ.                                                                                  | SEP.07 2022                                                                     |
| No.                                                                        | Issue for                                                                                                                                                                                                                                          |                                                                                         | DATE                                                                            |
| DRA                                                                        |                                                                                                                                                                                                                                                    | 442<br>TH S                                                                             | ST.                                                                             |
|                                                                            | REAR E                                                                                                                                                                                                                                             | LEVA                                                                                    | TIONS                                                                           |
| <b>DATE</b><br>JUNE                                                        |                                                                                                                                                                                                                                                    |                                                                                         | DRAWING NO. :                                                                   |
|                                                                            | WN BY :                                                                                                                                                                                                                                            |                                                                                         |                                                                                 |
| CHEC<br>-M.F                                                               | CKED BY:<br>R.                                                                                                                                                                                                                                     |                                                                                         |                                                                                 |
| -R.C                                                                       |                                                                                                                                                                                                                                                    | <b>A</b>                                                                                | -07                                                                             |
| SCAL                                                                       | E:                                                                                                                                                                                                                                                 |                                                                                         |                                                                                 |