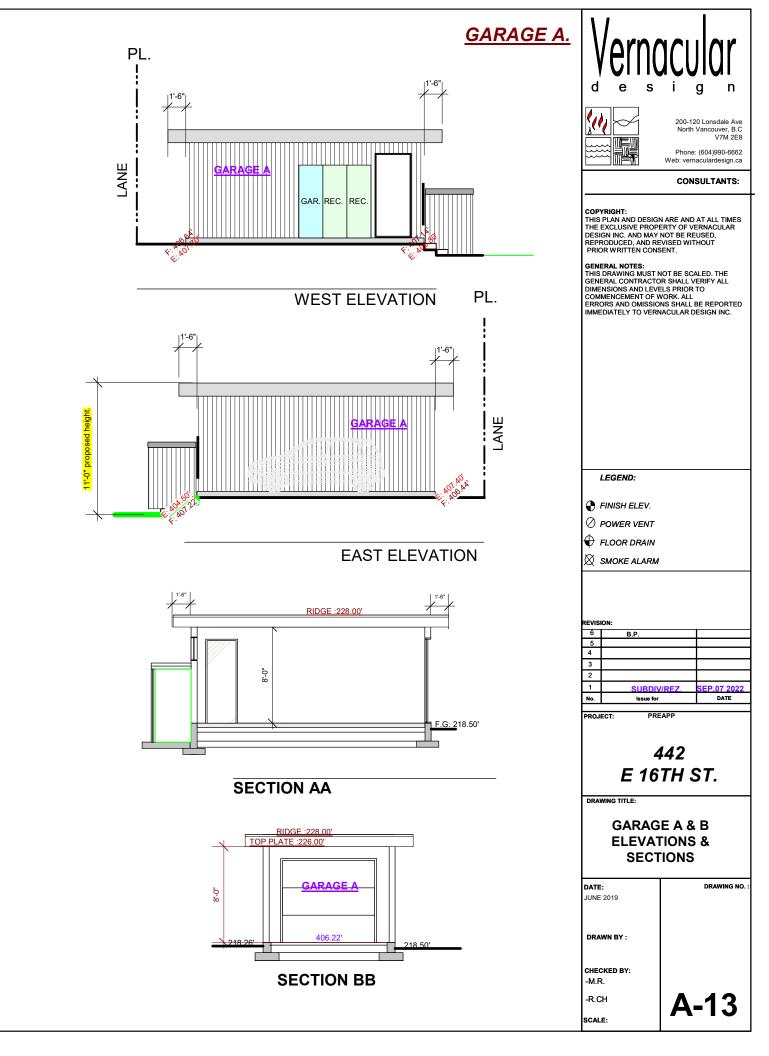

|
|                 | -R.CH<br>scale: A-11                                                                                                                                                                                                                                                                                                                                                                                                                                  |



<u>GARAGE B.</u>







| Vernacu      | lar                                    | COPYRIGHT:<br>THIS PLAN AND DESIGN ARE AND AT ALL TIMES<br>THE EXCLUSIVE PROPERTY OF VERNACULAR<br>DESIGN INC. AND MAY NOT BE REUSED,<br>REPRODUCED, AND REVISED WITHOUT<br>PRIOR WRITTEN CONSENT. | DEVIC           | NON |             |                     |
|--------------|----------------------------------------|----------------------------------------------------------------------------------------------------------------------------------------------------------------------------------------------------|-----------------|-----|-------------|---------------------|
|              | g n<br>3-50 Fell Ave                   | GENERAL NOTES:<br>THIS DRAWING MUST NOT BE SCALED. THE