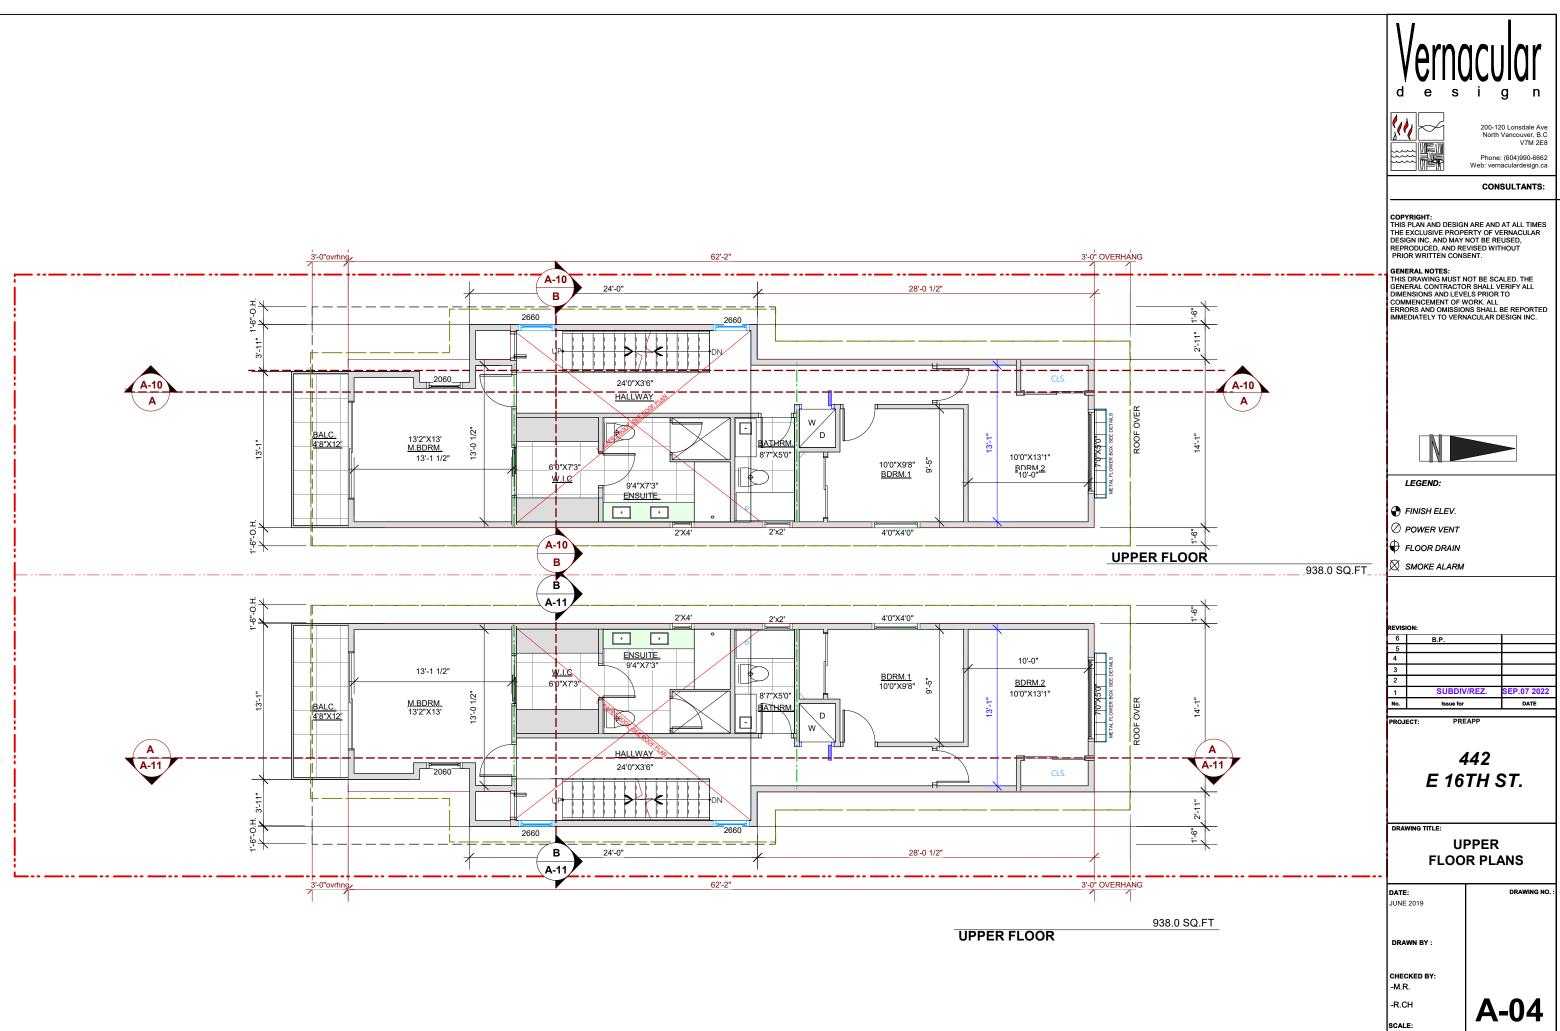

#### ARCHITECTURAL DRAWINGS [24X36 Format]

A-00 COVER PAGE A-01 SITE PLAN FOR BOTH LOTS A-02 FLOOR PLANS - BASEMENT BOTH LOTS A-03 FLOOR PLANS – MAIN BOTH LOTS A-04 FLOOR PLANS – UPPER BOTH LOTS A-05 ROOF PLANS – BOTH LOTS A-06 FRONT & REAR ELEVATIONS -LOT A A-07 FRONT & REAR ELEVATIONS -LOT B A-08 EAST & WEST ELEVATIONS - LOT A A-09 EAST & WEST ELEVATION - LOT B A-10 BUILDING SECTIONS – LOT A A-11 BUILDING SECTIONS - LOT B A-12 GARAGES BOTH LOTS – PLANS A-13 GARAGES BOTH LOTS – PLANS A-14 STREET ELEVATIONS L-01 LANDSCAPE PLAN