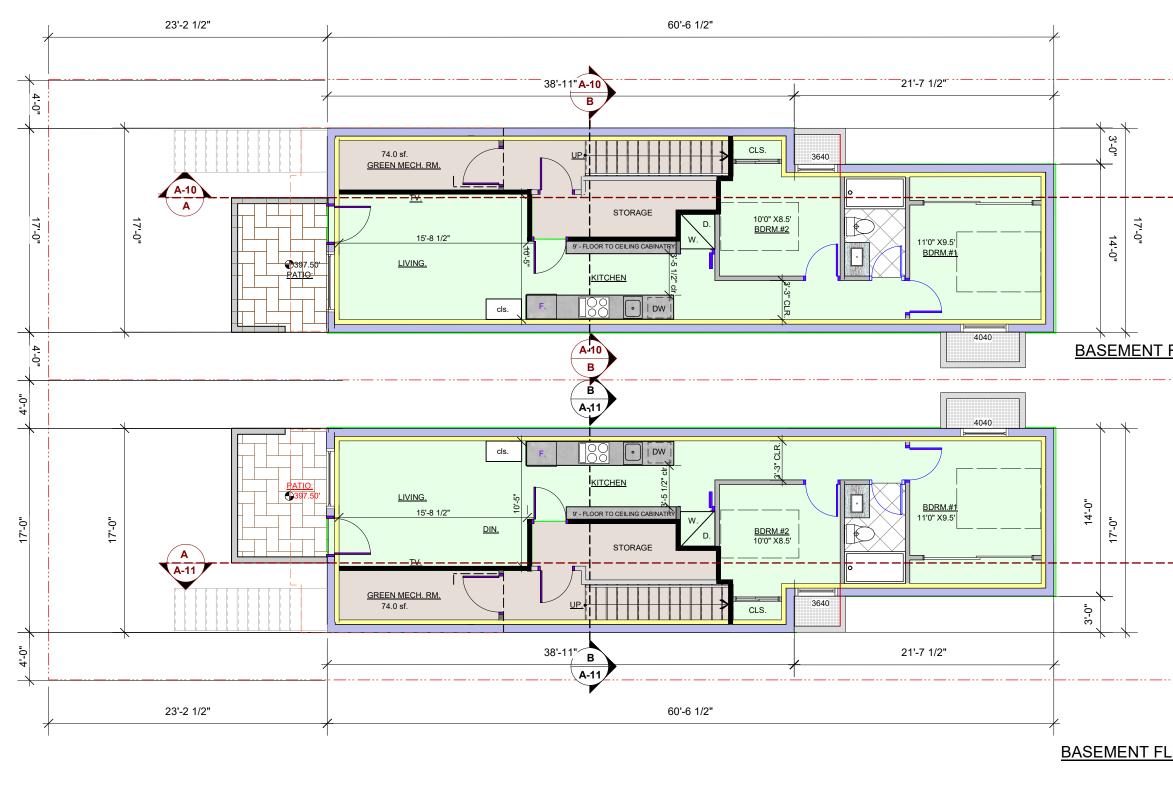

#### ARCHITECTURAL DRAWINGS [24X36 Format]

A-00 COVER PAGE A-01 SITE PLAN FOR BOTH LOTS A-02 FLOOR PLANS - BASEMENT BOTH LOTS A-03 FLOOR PLANS – MAIN BOTH LOTS A-04 FLOOR PLANS – UPPER BOTH LOTS A-05 ROOF PLANS – BOTH LOTS A-06 FRONT & REAR ELEVATIONS -LOT A A-07 FRONT & REAR ELEVATIONS -LOT B A-08 EAST & WEST ELEVATIONS - LOT A A-09 EAST & WEST ELEVATION - LOT B A-10 BUILDING SECTIONS – LOT A A-11 BUILDING SECTIONS - LOT B A-12 GARAGES BOTH LOTS – PLANS A-13 GARAGES BOTH LOTS – PLANS A-14 STREET ELEVATIONS L-01 LANDSCAPE PLAN

|                                                                                                                                                                                                                                                                     |                                                                                                                                                                                                  | 200-120 Lonsdale Ave<br>North Vancouver, B.C<br>V7M 2E8<br>Phone: (604)990-6662<br>Web: vernaculardesign.ca                                 |
|---------------------------------------------------------------------------------------------------------------------------------------------------------------------------------------------------------------------------------------------------------------------|--------------------------------------------------------------------------------------------------------------------------------------------------------------------------------------------------|---------------------------------------------------------------------------------------------------------------------------------------------|
|                                                                                                                                                                                                                                                                     | THE EXCLUSIVE PROPI<br>DESIGN INC. AND MAY<br>REPRODUCED, AND RE<br>PRIOR WRITTEN CONS<br>GENERAL NOTES:<br>THIS DRAWING MUST N<br>GENERAL CONTRACTO<br>DIMENSIONS AND LEVE<br>COMMENCEMENT OF V | NOT BE REUSED,<br>EVISED WITHOUT<br>SENT.<br>NOT BE SCALED. THE<br>RS SHALL VERIFY ALL<br>ELS PRIOR TO<br>VORK. ALL<br>NS SHALL BE REPORTED |
| A-10<br>A<br>A-10<br>A<br>A-10<br>A<br>A-10<br>A<br>A-10<br>A<br>A-10<br>A<br>A-10<br>A<br>A-10<br>A<br>A-10<br>A<br>A-10<br>A<br>A-10<br>A<br>A-10<br>A<br>A-10<br>A<br>A-10<br>A<br>A-10<br>A<br>A-10<br>A<br>A-10<br>A<br>A-10<br>A<br>A-10<br>A<br>A-10<br>A-10 | LEGEND:<br>FINISH ELEV.<br>OPOWER VENT<br>FLOOR DRAIN                                                                                                                                            |                                                                                                                                             |
| SUITE 735.0 SQ.FT                                                                                                                                                                                                                                                   | 4<br>E 16                                                                                                                                                                                        | V/REZ. SEP.07 2022<br>DATE<br>APP<br>142<br>TH ST.                                                                                          |
|                                                                                                                                                                                                                                                                     | -                                                                                                                                                                                                | EMENT<br>R PLANS<br>DRAWING NO. :                                                                                                           |
| OOR 968.00 SQ.FT<br>SUITE 735.0 SQ.FT                                                                                                                                                                                                                               | DRAWN BY :<br>CHECKED BY:<br>-M.R.<br>-R.CH<br>SCALE:                                                                                                                                            | A-02                                                                                                                                        |