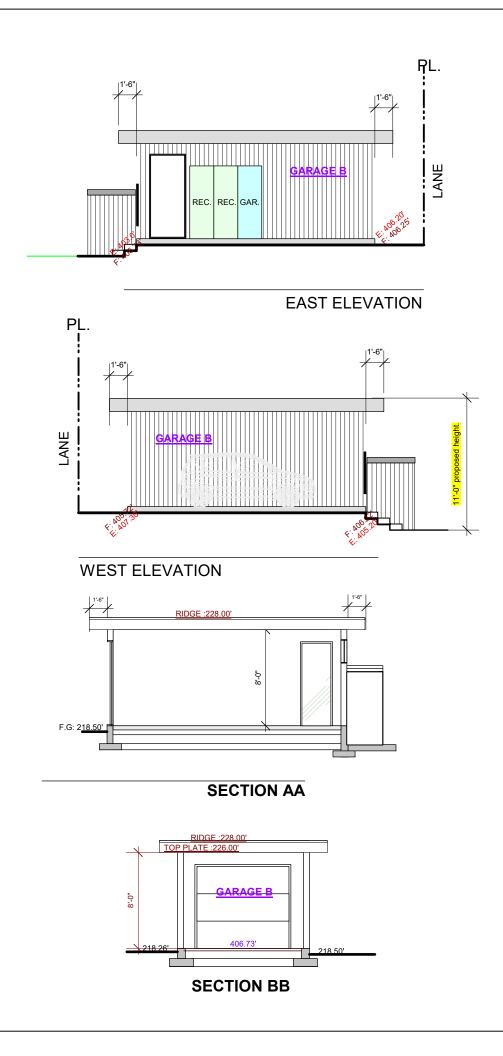

<u>GARAGE B.</u>

| Vernacu      | lar                                    | COPYRIGHT:<br>THIS PLAN AND DESIGN ARE AND AT ALL TIMES<br>THE EXCLUSIVE PROPERTY OF VERNACULAR<br>DESIGN INC. AND MAY NOT BE REUSED,<br>REPRODUCED, AND REVISED WITHOUT<br>PRIOR WRITTEN CONSENT. | DEVIC           | NON |             |                     |
|--------------|----------------------------------------|----------------------------------------------------------------------------------------------------------------------------------------------------------------------------------------------------|-----------------|-----|-------------|---------------------|
|              | g n<br>3-50 Fell Ave                   | GENERAL NOTES:<br>THIS DRAWING MUST NOT BE SCALED. THE                                                                                                                                             | REVIS<br>6<br>5 |     | 3.P.        |                     |
| Dhana: (6    | ncouver, B.C<br>V7P 3S2<br>04)990-6662 | GENERAL CONTRACTOR SHALL VERIFY ALL<br>DIMENSIONS AND LEVELS PRIOR TO<br>COMMENCEMENT OF WORK. ALL<br>ERRORS AND OMISSIONS SHALL BE REPORTED                                                       | 4<br>3<br>2     |     |             |                     |
| Web: vernaci |                                        | IMMEDIATELY TO VERNACULAR DESIGN INC.                                                                                                                                                              | 1<br>No.        |     | SUBDIV/REZ. | SEP.07 2022<br>DATE |