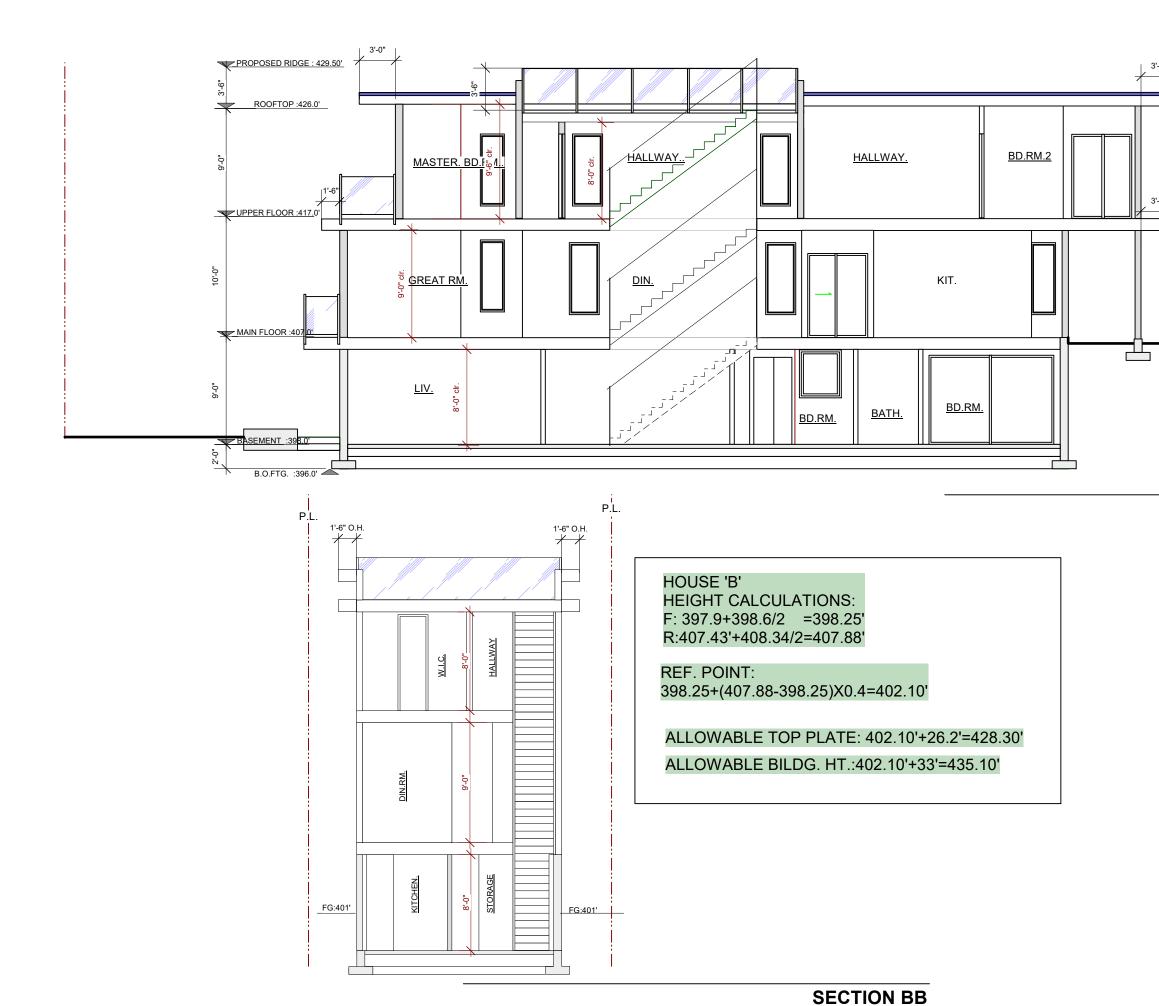

#### HOUSE 'A'

HEIGHT CALCULATIONS: F: 398.6'+398.6'/2 =398.6' R: 408.84+408.34/2=408.59'

REF. POINT: 398.6+(408.59-398.6)X0.4=402.59'

ALLOWABLE TOP PLATE: 402.59'+26.2'=428.79'

ALLOWABLE BILDG. HT.:402.59+33'=435.59'

**SECTION BB** 

| -0"             | Vernacular<br><sup>d</sup> e s i g n                                                                                                                                                                                                                                                                                                                                                                                                                  |
|-----------------|-------------------------------------------------------------------------------------------------------------------------------------------------------------------------------------------------------------------------------------------------------------------------------------------------------------------------------------------------------------------------------------------------------------------------------------------------------|
|                 | 200-120 Lonsdale Ave<br>North Vancouver, B.C<br>V7M 2E8<br>Phone: (604)990-6662<br>Web: vernaculardesign.ca                                                                                                                                                                                                                                                                                                                                           |
| -0"             | COPYRIGHT:<br>THIS PLAN AND DESIGN ARE AND AT ALL TIMES<br>THE EXCLUSIVE PROPERTY OF VERNACULAR<br>DESIGN INC. AND MAY NOT BE REUSED,<br>REPRODUCED, AND REVISED WITHOUT<br>PRIOR WRITTEN CONSENT.<br>GENERAL NOTES:<br>THIS DRAWING MUST NOT BE SCALED. THE<br>GENERAL CONTRACTOR SHALL VERIFY ALL<br>DIMENSIONS AND LEVELS PRIOR TO<br>COMMENCEMENT OF WORK. ALL<br>ERRORS AND OMISSIONS SHALL BE REPORTED<br>IMMEDIATELY TO VERNACULAR DESIGN INC. |
| BACKYARD:405.0' |                                                                                                                                                                                                                                                                                                                                                                                                                                                       |
| SECTION AA      | LEGEND:<br>FINISH ELEV.     POWER VENT     FLOOR DRAIN     SMOKE ALARM                                                                                                                                                                                                                                                                                                                                                                                |
|                 | B.P.           6         B.P.           5                                                                                                                                                                                                                                                                                                                                                                                                             |
|                 | 442<br>E 16TH ST.<br>HOUSE 'B'                                                                                                                                                                                                                                                                                                                                                                                                                        |
|                 | SIDE ELEVATION DATE: DRAWING NO. : JUNE 2019                                                                                                                                                                                                                                                                                                                                                                                                          |
|                 | DRAWN BY :<br>CHECKED BY:<br>-M.R.                                                                                                                                                                                                                                                                                                                                                                                                                    |
|                 | -R.CH<br>scale: A-11                                                                                                                                                                                                                                                                                                                                                                                                                                  |