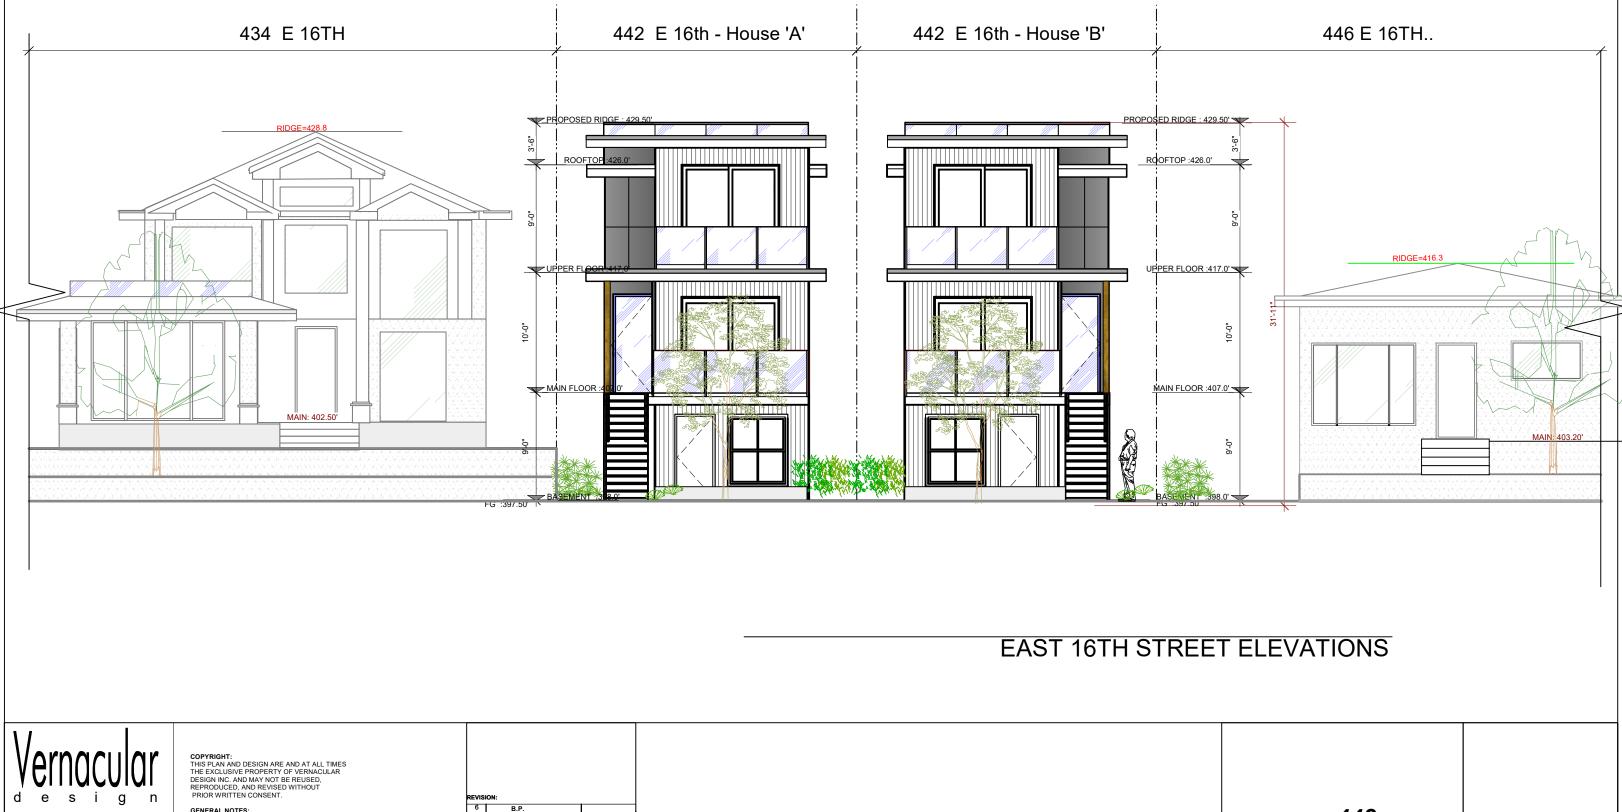

|
|                 | -R.CH<br>scale: A-11                                                                                                                                                                                                                                                                                                                                                                                                                                  |



<u>GARAGE B.</u>







| Vernacu      | lar                                    | COPYRIGHT:<br>THIS PLAN AND DESIGN ARE AND AT ALL TIMES<br>THE EXCLUSIVE PROPERTY OF VERNACULAR<br>DESIGN INC. AND MAY NOT BE REUSED,<br>REPRODUCED, AND REVISED WITHOUT<br>PRIOR WRITTEN CONSENT. | DEVIC           | NON |             |                     |
|--------------|----------------------------------------|----------------------------------------------------------------------------------------------------------------------------------------------------------------------------------------------------|-----------------|-----|-------------|---------------------|
|              | g n<br>3-50 Fell Ave                   | GENERAL NOTES:<br>THIS DRAWING MUST NOT BE SCALED. THE