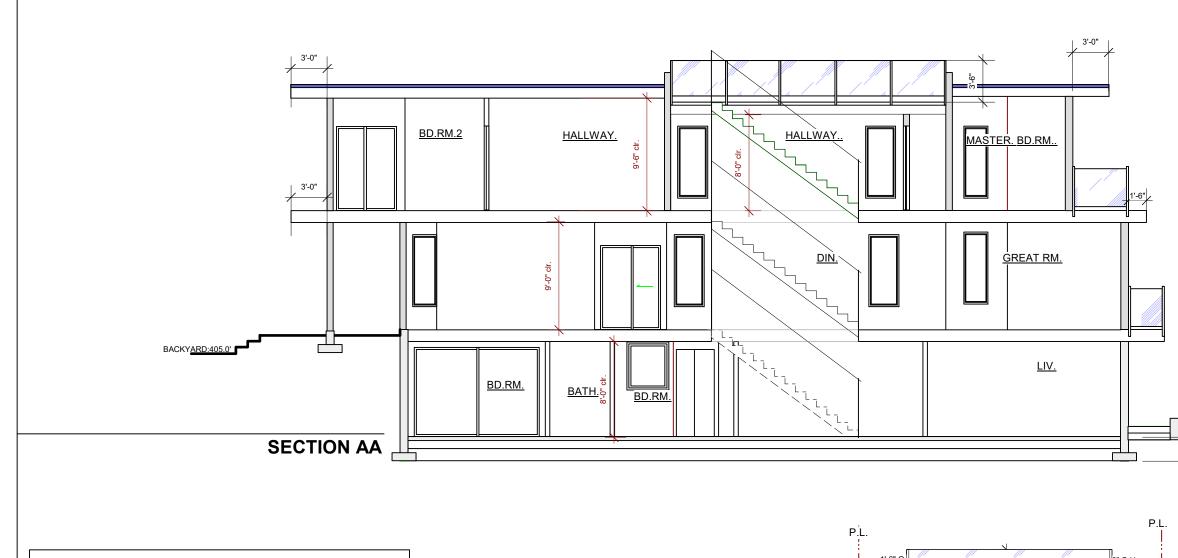

**SECTION BB** 

| -0"             | Vernacular<br><sup>d</sup> e s i g n                                                                                                                                                                                                                                                                                                                                                                                                                  |
|-----------------|-------------------------------------------------------------------------------------------------------------------------------------------------------------------------------------------------------------------------------------------------------------------------------------------------------------------------------------------------------------------------------------------------------------------------------------------------------|
|                 | 200-120 Lonsdale Ave<br>North Vancouver, B.C<br>V7M 2E8<br>Phone: (604)990-6662<br>Web: vernaculardesign.ca                                                                                                                                                                                                                                                                                                                                           |
| -0"             | COPYRIGHT:<br>THIS PLAN AND DESIGN ARE AND AT ALL TIMES<br>THE EXCLUSIVE PROPERTY OF VERNACULAR<br>DESIGN INC. AND MAY NOT BE REUSED,<br>REPRODUCED, AND REVISED WITHOUT<br>PRIOR WRITTEN CONSENT.<br>GENERAL NOTES:<br>THIS DRAWING MUST NOT BE SCALED. THE<br>GENERAL CONTRACTOR SHALL VERIFY ALL<br>DIMENSIONS AND LEVELS PRIOR TO<br>COMMENCEMENT OF WORK. ALL<br>ERRORS AND OMISSIONS SHALL BE REPORTED<br>IMMEDIATELY TO VERNACULAR DESIGN INC. |
| BACKYARD:405.0' |                                                                                                                                                                                                                                                                                                                                                                                                                                                       |
| SECTION AA      | LEGEND:<br>FINISH ELEV.     POWER VENT     FLOOR DRAIN     SMOKE ALARM                                                                                                                                                                                                                                                                                                                                                                                |
|                 | B.P.           6         B.P.           5                                                                                                                                                                                                                                                                                                                                                                                                             |
|                 | 442<br>E 16TH ST.<br>HOUSE 'B'                                                                                                                                                                                                                                                                                                                                                                                                                        |
|                 | SIDE ELEVATION DATE: DRAWING NO. : JUNE 2019                                                                                                                                                                                                                                                                                                                                                                                                          |
|                 | DRAWN BY :<br>CHECKED BY:<br>-M.R.                                                                                                                                                                                                                                                                                                                                                                                                                    |
|                 | -R.CH<br>scale: A-11                                                                                                                                                                                                                                                                                                                                                                                                                                  |