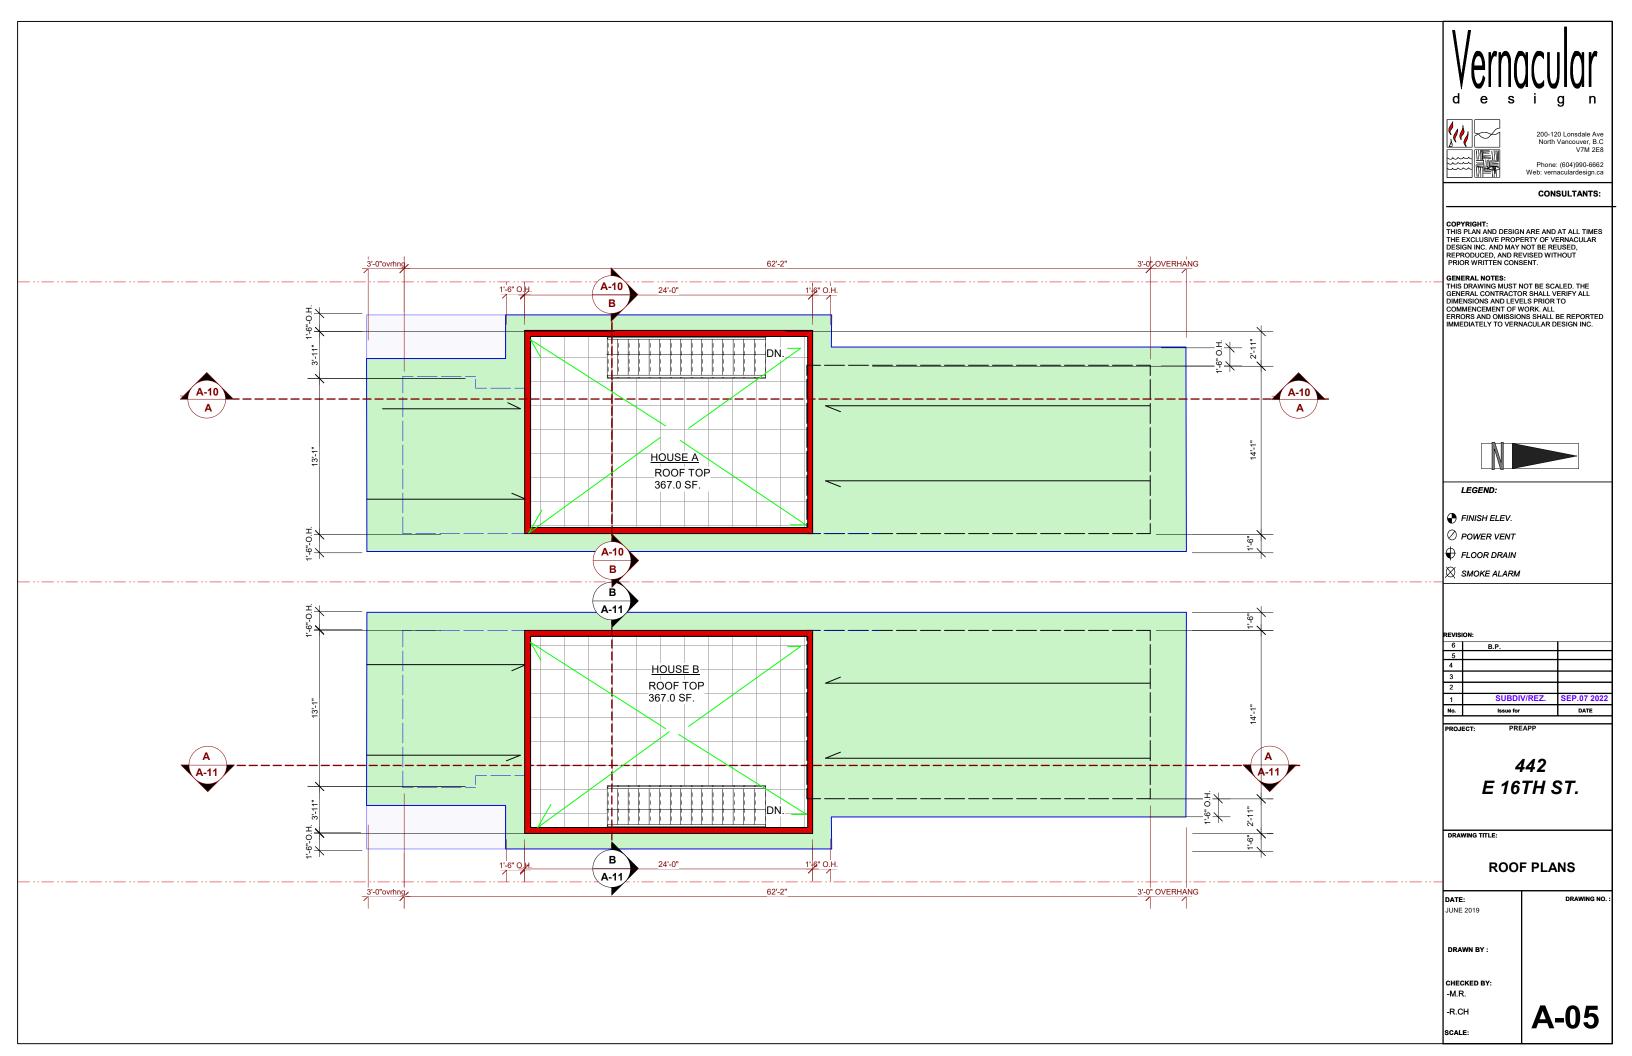

#### ARCHITECTURAL DRAWINGS [24X36 Format]

A-00 COVER PAGE A-01 SITE PLAN FOR BOTH LOTS A-02 FLOOR PLANS - BASEMENT BOTH LOTS A-03 FLOOR PLANS – MAIN BOTH LOTS A-04 FLOOR PLANS – UPPER BOTH LOTS A-05 ROOF PLANS – BOTH LOTS A-06 FRONT & REAR ELEVATIONS -LOT A A-07 FRONT & REAR ELEVATIONS -LOT B A-08 EAST & WEST ELEVATIONS - LOT A A-09 EAST & WEST ELEVATION - LOT B A-10 BUILDING SECTIONS – LOT A A-11 BUILDING SECTIONS - LOT B A-12 GARAGES BOTH LOTS – PLANS A-13 GARAGES BOTH LOTS – PLANS A-14 STREET ELEVATIONS L-01 LANDSCAPE PLAN