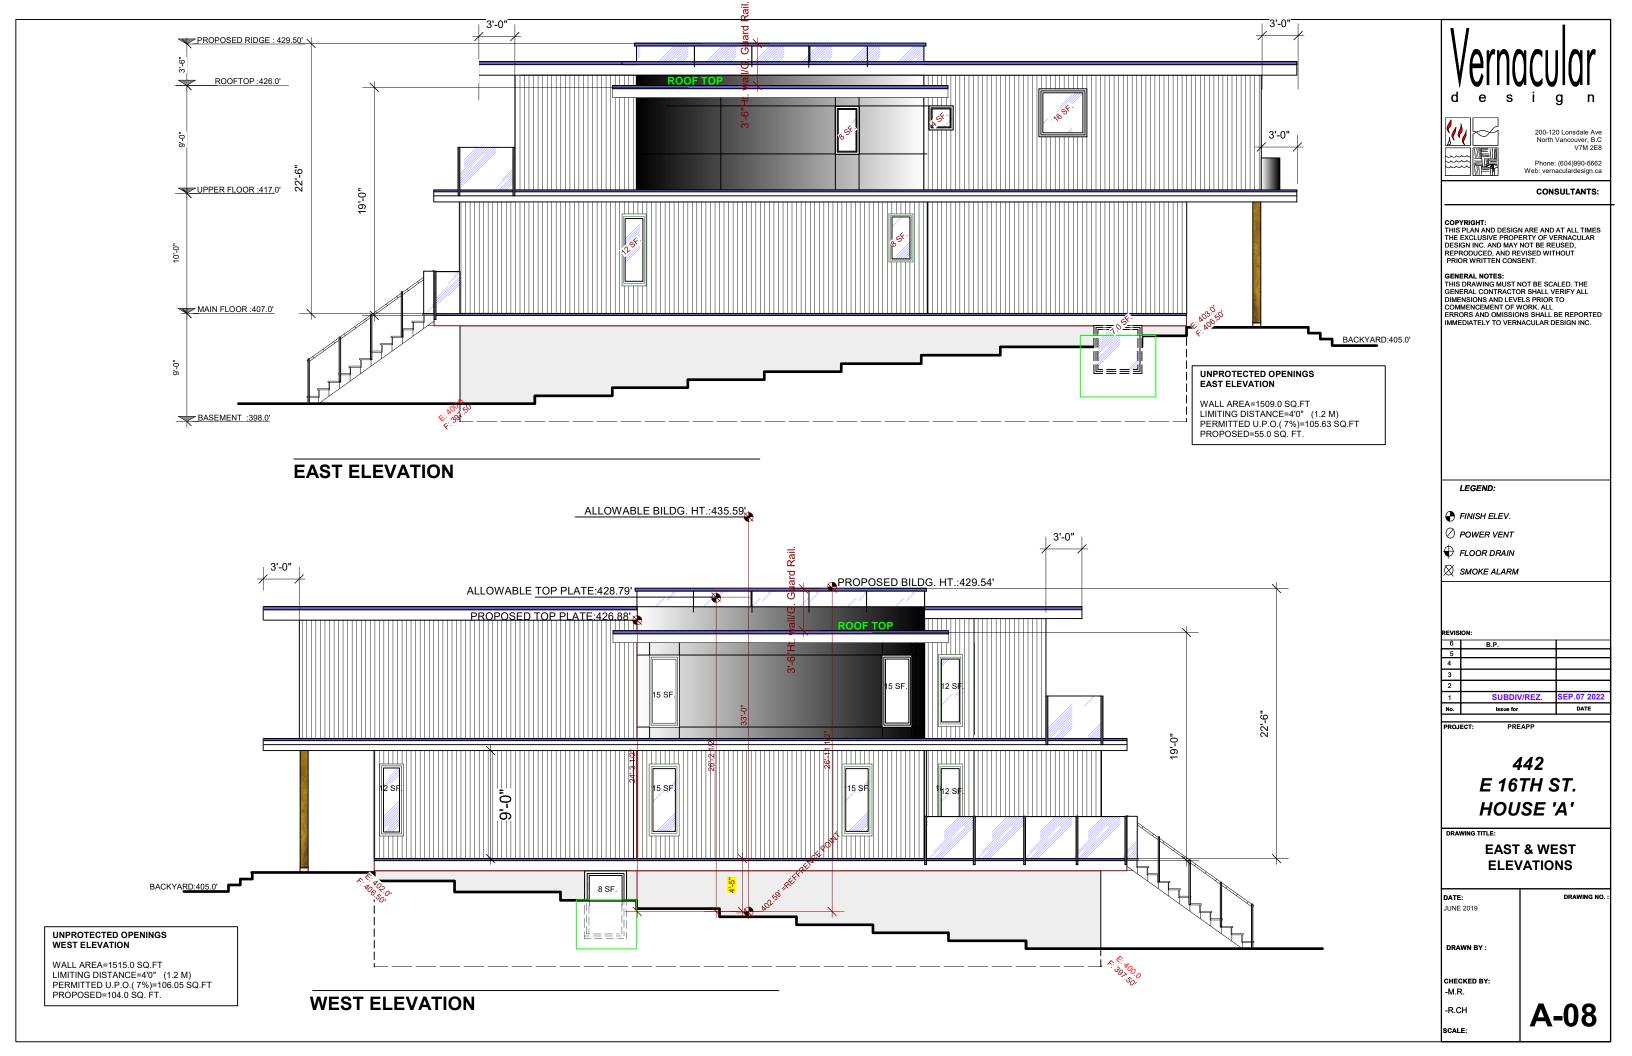

#### HOUSE 'A'

HEIGHT CALCULATIONS: F: 398.6'+398.6'/2 =398.6' R: 408.84+408.34/2=408.59'

REF. POINT: 398.6+(408.59-398.6)X0.4=402.59'

ALLOWABLE TOP PLATE: 402.59'+26.2'=428.79'

ALLOWABLE BILDG. HT.:402.59+33'=435.59'