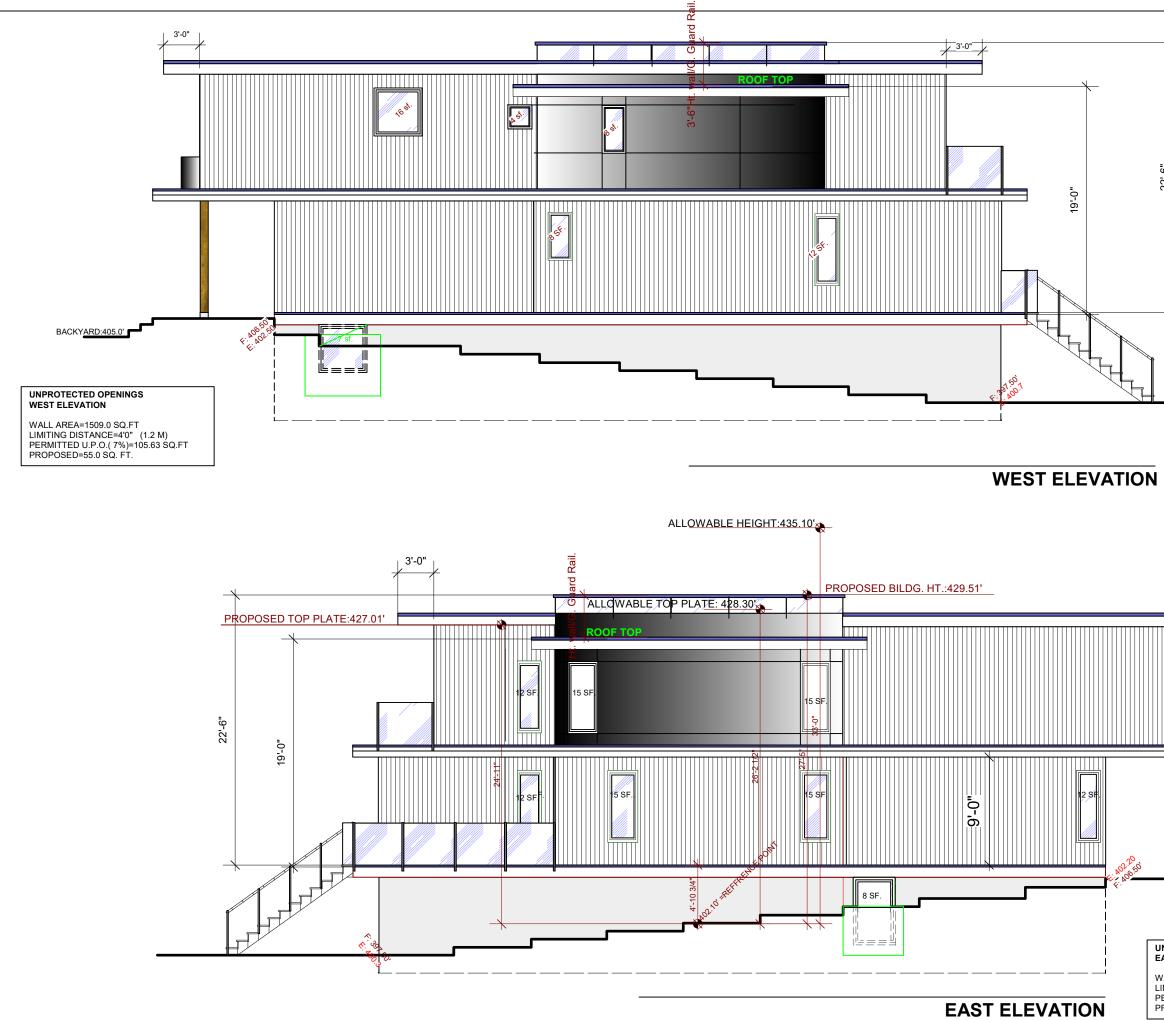

|                                                                                                                                                             | Vernacular<br>d e s i g n<br>200-120 Lonsdale Ave<br>North Vancouver, B.C<br>V7M 2E8<br>Phone: (604)990-6662<br>Web: vernaculardesign.ca<br>CONSULTANTS:                                                                                                                                                                                                                                                                                              |
|-------------------------------------------------------------------------------------------------------------------------------------------------------------|-------------------------------------------------------------------------------------------------------------------------------------------------------------------------------------------------------------------------------------------------------------------------------------------------------------------------------------------------------------------------------------------------------------------------------------------------------|
|                                                                                                                                                             | COPYRIGHT:<br>THIS PLAN AND DESIGN ARE AND AT ALL TIMES<br>THE EXCLUSIVE PROPERTY OF VERNACULAR<br>DESIGN INC. AND MAY NOT BE REUSED,<br>REPRODUCED, AND REVISED WITHOUT<br>PRIOR WRITTEN CONSENT.<br>GENERAL NOTES:<br>THIS DRAWING MUST NOT BE SCALED. THE<br>GENERAL CONTRACTOR SHALL VERIFY ALL<br>DIMENSIONS AND LEVELS PRIOR TO<br>COMMENCEMENT OF WORK, ALL<br>ERRORS AND OMISSIONS SHALL BE REPORTED<br>IMMEDIATELY TO VERNACULAR DESIGN INC. |
| <u>3'-0"</u>                                                                                                                                                | LEGEND:<br>● FINISH ELEV. ○ POWER VENT ● FLOOR DRAIN ※ SMOKE ALARM                                                                                                                                                                                                                                                                                                                                                                                    |
|                                                                                                                                                             | REVISION:         6       B.P.         5                                                                                                                                                                                                                                                                                                                                                                                                              |
| BACKYARD:405.0'                                                                                                                                             | E 16TH ST.         HOUSE 'B'         DRAWING TITLE:         EAST & WEST         ELEVATIONS         DATE:         JUNE 2019                                                                                                                                                                                                                                                                                                                            |
| NPROTECTED OPENINGS<br>AST ELEVATION<br>/ALL AREA=1515.0 SQ.FT<br>MITING DISTANCE=4'0" (1.2 M)<br>ERMITTED U.P.O.(7%)=106.05 SQ.FT<br>ROPOSED=104.0 SQ. FT. | DRAWN BY :<br>CHECKED BY:<br>-M.R.<br>-R.CH<br>SCALE:<br>A-09                                                                                                                                                                                                                                                                                                                                                                                         |