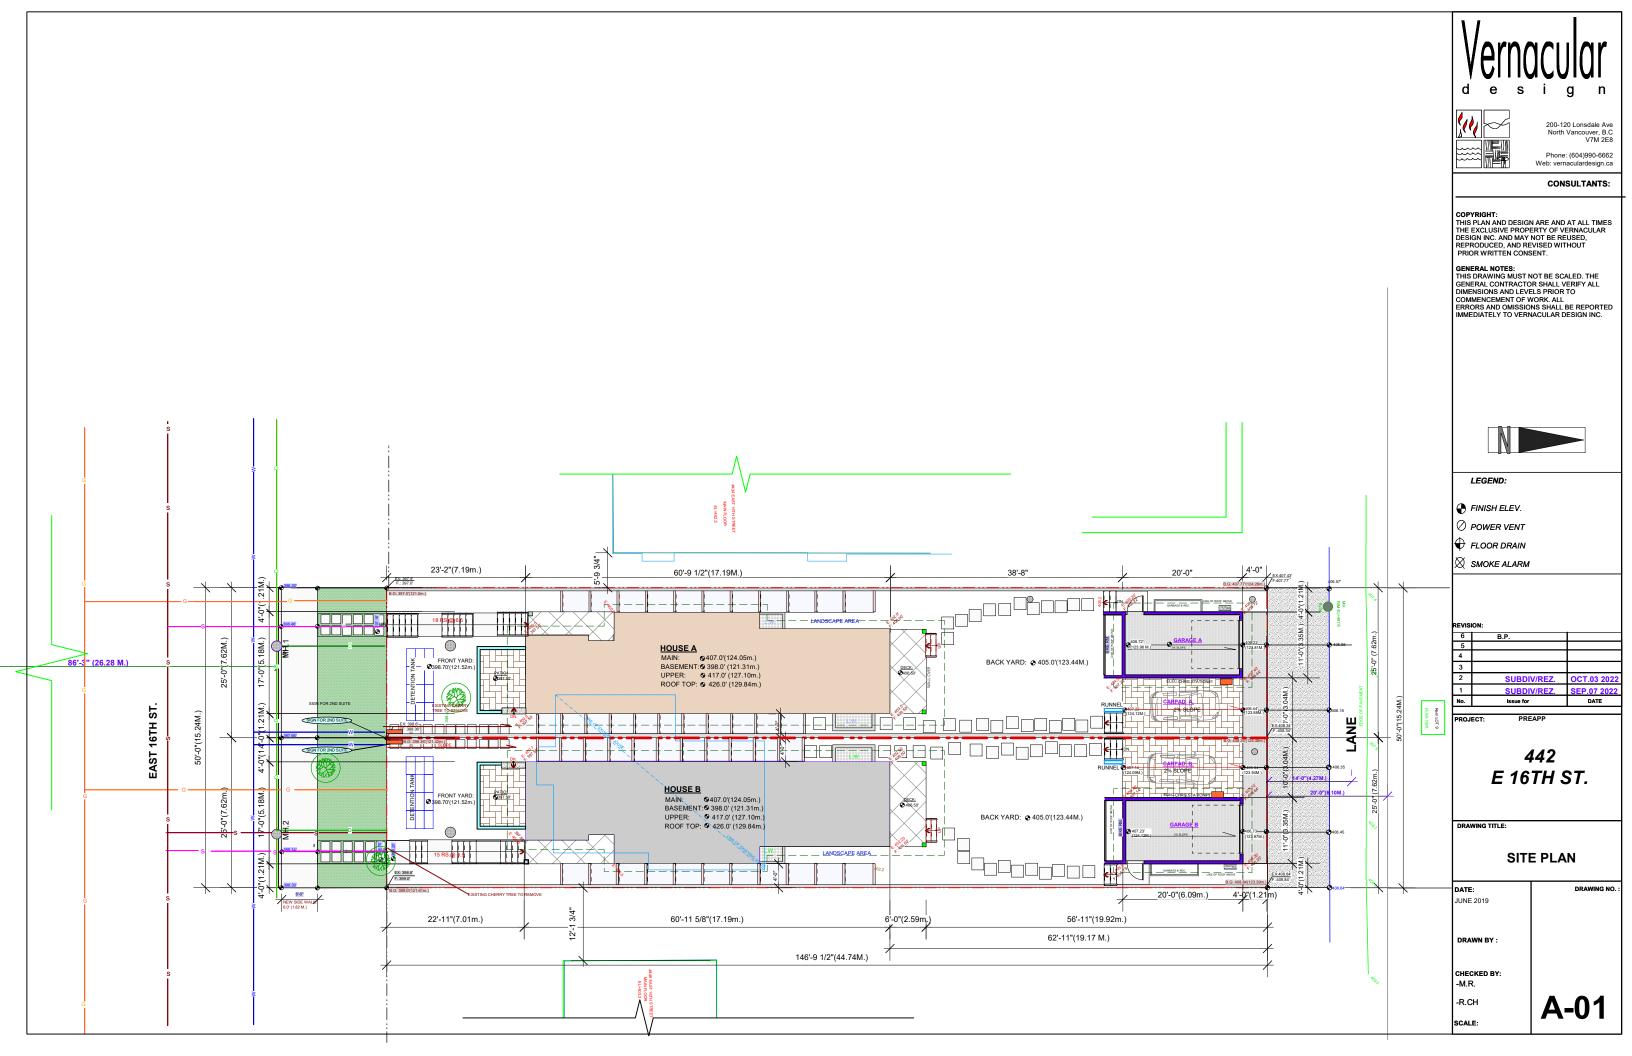

#### ARCHITECTURAL DRAWINGS [24X36 Format]

A-00 COVER PAGE A-01 SITE PLAN FOR BOTH LOTS A-02 FLOOR PLANS - BASEMENT BOTH LOTS A-03 FLOOR PLANS – MAIN BOTH LOTS A-04 FLOOR PLANS – UPPER BOTH LOTS A-05 ROOF PLANS – BOTH LOTS A-06 FRONT & REAR ELEVATIONS -LOT A A-07 FRONT & REAR ELEVATIONS -LOT B A-08 EAST & WEST ELEVATIONS - LOT A A-09 EAST & WEST ELEVATION - LOT B A-10 BUILDING SECTIONS – LOT A A-11 BUILDING SECTIONS - LOT B A-12 GARAGES BOTH LOTS – PLANS A-13 GARAGES BOTH LOTS – PLANS A-14 STREET ELEVATIONS L-01 LANDSCAPE PLAN